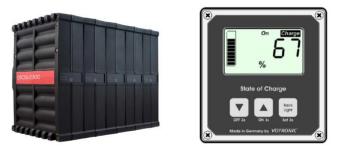

#### How it works

Item number 3365821

### Even more charging power for your Dethleffs

Those who want to charge their batteries in a particularly smart way so that they last for a long time can now retrofit the Smart Battery System (lithium battery) from Dethleffs. The system combines two different types of batteries (AGM and lithium battery) so that the benefits of both technologies are brought to bear and the durability of the batteries can be significantly increased.

It is ideal as a backup battery to increase the available capacity. Compared to retrofitting with a normal AGM battery, this existing lead-acid battery (AGM) can continue to be used and does not need to be replaced. With a battery efficiency of over 90 percent, you can extend the self-sufficiency time to an average of three to five days, depending on the package. Another advantage is the significantly lower weight compared with the normal lead-acid battery.