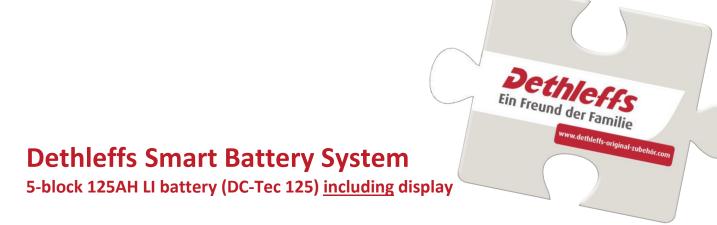

#### How it works

Item number 3365821

Charge preservation: The Smart Battery System takes over the trickle charging of the lead battery over the winter months. This eliminates the need for regular recharging of the lead-acid battery

- Made in Germany: The LI battery is manufactured in Germany.
- Dimensions: L 175 mm x H 229 mm x W 307 mm
- Weight: approx. 17 Kg
- 1 LI battery (5 blocks) incl. breakout cable, display indicator (capacity display in %), cable set for diagnostic interface, cable set for power supply display, cable set for SoC display 9 m
- Installation of the Dethleffs Smart Battery System must be done by your Dethleffs dealer. For further information, please contact your trade partner.
- Suitable for the following Dethleffs motor homes series: Just T, Trend T/A/I, Globebus T/I, Pulse T/I, AlPa A 6820 and AlPa A 7820 From model year 2007